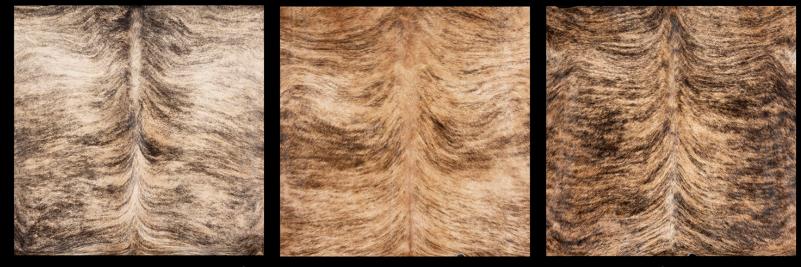

## L HOH CHDK

Grade: L6

Cleaning Code:

Introduction Date: 12/13/2024

Material Description: Natural Hair on Hides have a vintage appearance that exhibits the allure of genuine cattle. Color variations within the hair of a hide and from hide to hide are a part of the natural beauty. Cow hides differ in color, shade, hair length and overall appearance from hide to hide. Hides have a unique character and appearance. Hair on Hides make a captivating statement in any room and make every piece unique

As you see cows in the fields, no two hides are the same. Hair on Hide Chamois Dark may look like any of these images and could also be a few shades lighter or darker.