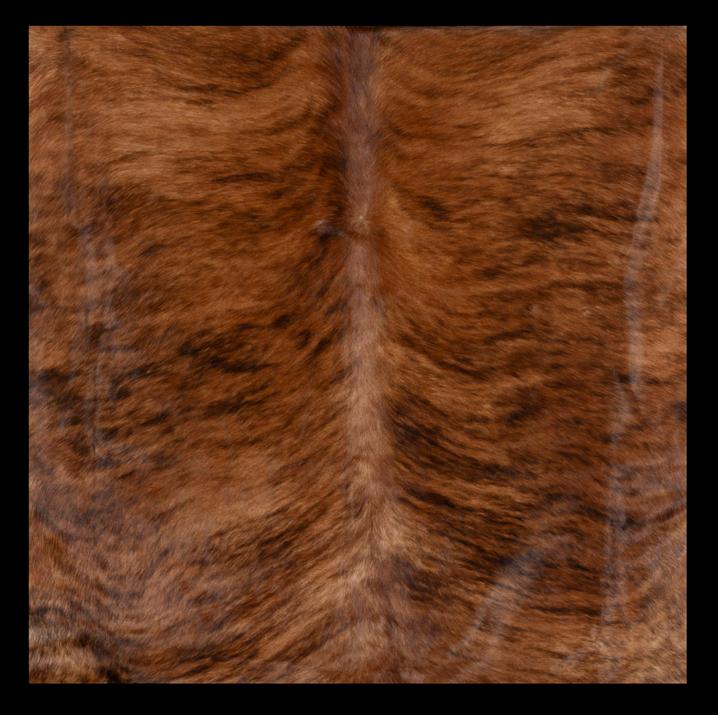

## L HOH EXLT

Grade: L6

Cleaning Code:

Introduction Date: 12/13/2024

Material Description: Natural Hair on Hides have a vintage appearance that exhibits the allure of genuine cattle. Color variations within the hair of a hide and from hide to hide are a part of the natural beauty. Cow hides differ in color, shade, hair length and overall appearance from hide to hide. Hides have a unique character and appearance. Hair on Hides make a captivating statement in any room and make every piece unique.

As you see cows in the fields, no two hides are the same.

Hair on Hide Exotic Light may look like this image and could also be a few shades lighter or darker.