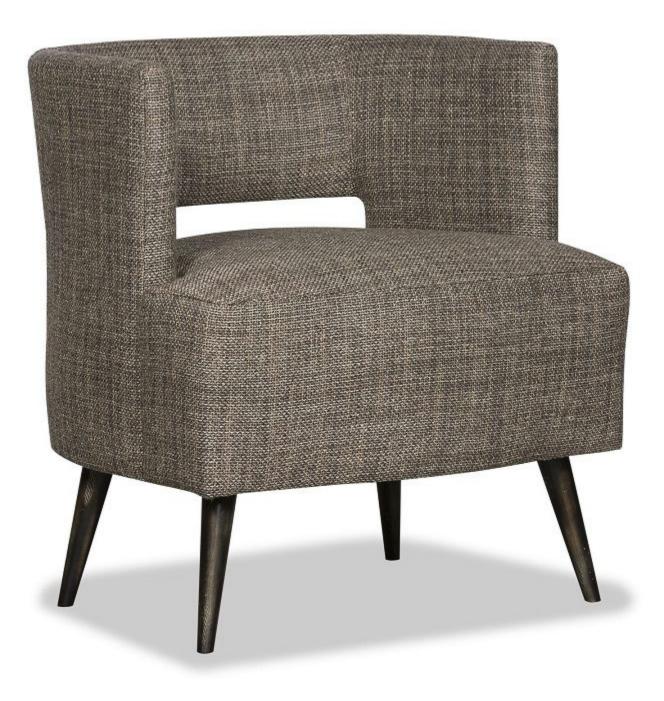

## NIDA

2134(CHAIRS)

Dimensions in Inches: H31 W29 D27 IW22 AH32 SH20 SD22

Dimensions in Centimeters: H79 W74 D69 IW56 AH81 SH51 SD56

| A mid-century modern style chair. The Nida chair is both contemporary and sophisticated designed for a dramatic<br>silhouette with back cutout detail and splayed legs. |  |  |  |  |
|-------------------------------------------------------------------------------------------------------------------------------------------------------------------------|--|--|--|--|
|                                                                                                                                                                         |  |  |  |  |
|                                                                                                                                                                         |  |  |  |  |
|                                                                                                                                                                         |  |  |  |  |
|                                                                                                                                                                         |  |  |  |  |
|                                                                                                                                                                         |  |  |  |  |
|                                                                                                                                                                         |  |  |  |  |
|                                                                                                                                                                         |  |  |  |  |
|                                                                                                                                                                         |  |  |  |  |
|                                                                                                                                                                         |  |  |  |  |
|                                                                                                                                                                         |  |  |  |  |
|                                                                                                                                                                         |  |  |  |  |
|                                                                                                                                                                         |  |  |  |  |
|                                                                                                                                                                         |  |  |  |  |
|                                                                                                                                                                         |  |  |  |  |
|                                                                                                                                                                         |  |  |  |  |
|                                                                                                                                                                         |  |  |  |  |
|                                                                                                                                                                         |  |  |  |  |
|                                                                                                                                                                         |  |  |  |  |
|                                                                                                                                                                         |  |  |  |  |
|                                                                                                                                                                         |  |  |  |  |
|                                                                                                                                                                         |  |  |  |  |
|                                                                                                                                                                         |  |  |  |  |
|                                                                                                                                                                         |  |  |  |  |
|                                                                                                                                                                         |  |  |  |  |
|                                                                                                                                                                         |  |  |  |  |
|                                                                                                                                                                         |  |  |  |  |
|                                                                                                                                                                         |  |  |  |  |
|                                                                                                                                                                         |  |  |  |  |
|                                                                                                                                                                         |  |  |  |  |
|                                                                                                                                                                         |  |  |  |  |
|                                                                                                                                                                         |  |  |  |  |
|                                                                                                                                                                         |  |  |  |  |
|                                                                                                                                                                         |  |  |  |  |
|                                                                                                                                                                         |  |  |  |  |