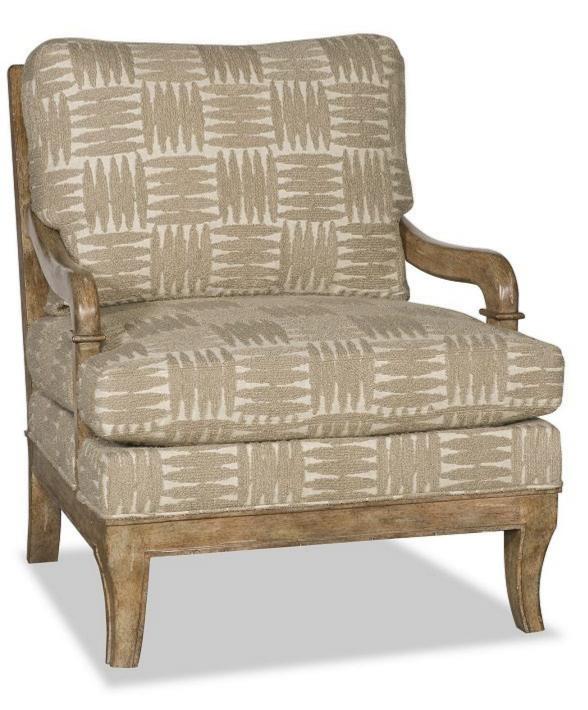

## HARRISON

4290(CHAIRS)

Dimensions in Inches: H37 W33 D38 IW27 AH25 SH21 SD22

Dimensions in Centimeters:

H94 W84 D97 IW69 AH64 SH53 SD56

| What's old is new again. Welcome back Harrison. We've missed you. Every upholstery group needs a wood frame chair. Notice the details: gently curved arms and legs and a framed back. Comfort and sophisticated good looks = the perfect combination. |
|-------------------------------------------------------------------------------------------------------------------------------------------------------------------------------------------------------------------------------------------------------|
|                                                                                                                                                                                                                                                       |
|                                                                                                                                                                                                                                                       |
|                                                                                                                                                                                                                                                       |
|                                                                                                                                                                                                                                                       |
|                                                                                                                                                                                                                                                       |
|                                                                                                                                                                                                                                                       |
|                                                                                                                                                                                                                                                       |
|                                                                                                                                                                                                                                                       |
|                                                                                                                                                                                                                                                       |
|                                                                                                                                                                                                                                                       |
|                                                                                                                                                                                                                                                       |
|                                                                                                                                                                                                                                                       |
|                                                                                                                                                                                                                                                       |
|                                                                                                                                                                                                                                                       |
|                                                                                                                                                                                                                                                       |
|                                                                                                                                                                                                                                                       |
|                                                                                                                                                                                                                                                       |
|                                                                                                                                                                                                                                                       |
|                                                                                                                                                                                                                                                       |
|                                                                                                                                                                                                                                                       |
|                                                                                                                                                                                                                                                       |
|                                                                                                                                                                                                                                                       |
|                                                                                                                                                                                                                                                       |
|                                                                                                                                                                                                                                                       |
|                                                                                                                                                                                                                                                       |
|                                                                                                                                                                                                                                                       |
|                                                                                                                                                                                                                                                       |
|                                                                                                                                                                                                                                                       |
|                                                                                                                                                                                                                                                       |
|                                                                                                                                                                                                                                                       |