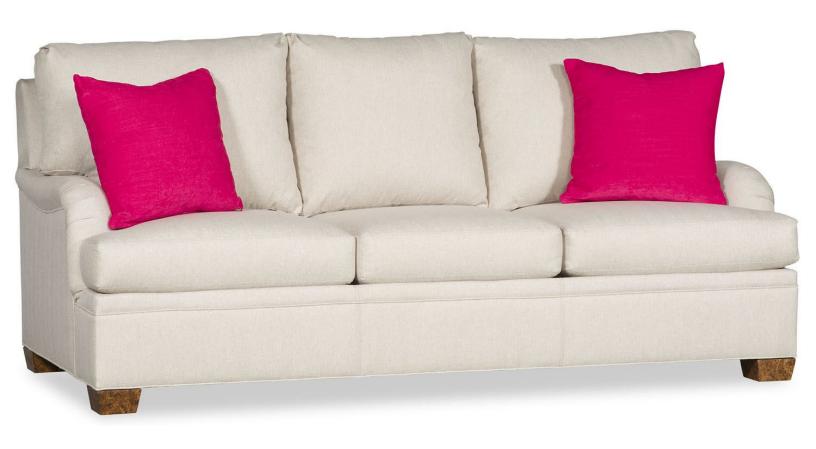

## CHOICES SLEEPER

9-35(SLEEPERS)

Dimensions in Inches:

H38 W83 D40 IW69 AH24 SH21 SD22

Dimensions in Centimeters:

H97 W211 D102 IW175 AH61 SH53 SD56

Standard with Kingsdown Mattress and Avena Seat Cushion. Mattress Options: Gel Infused or Air Dream. Refer to Choices catalog for detailed style specifications.